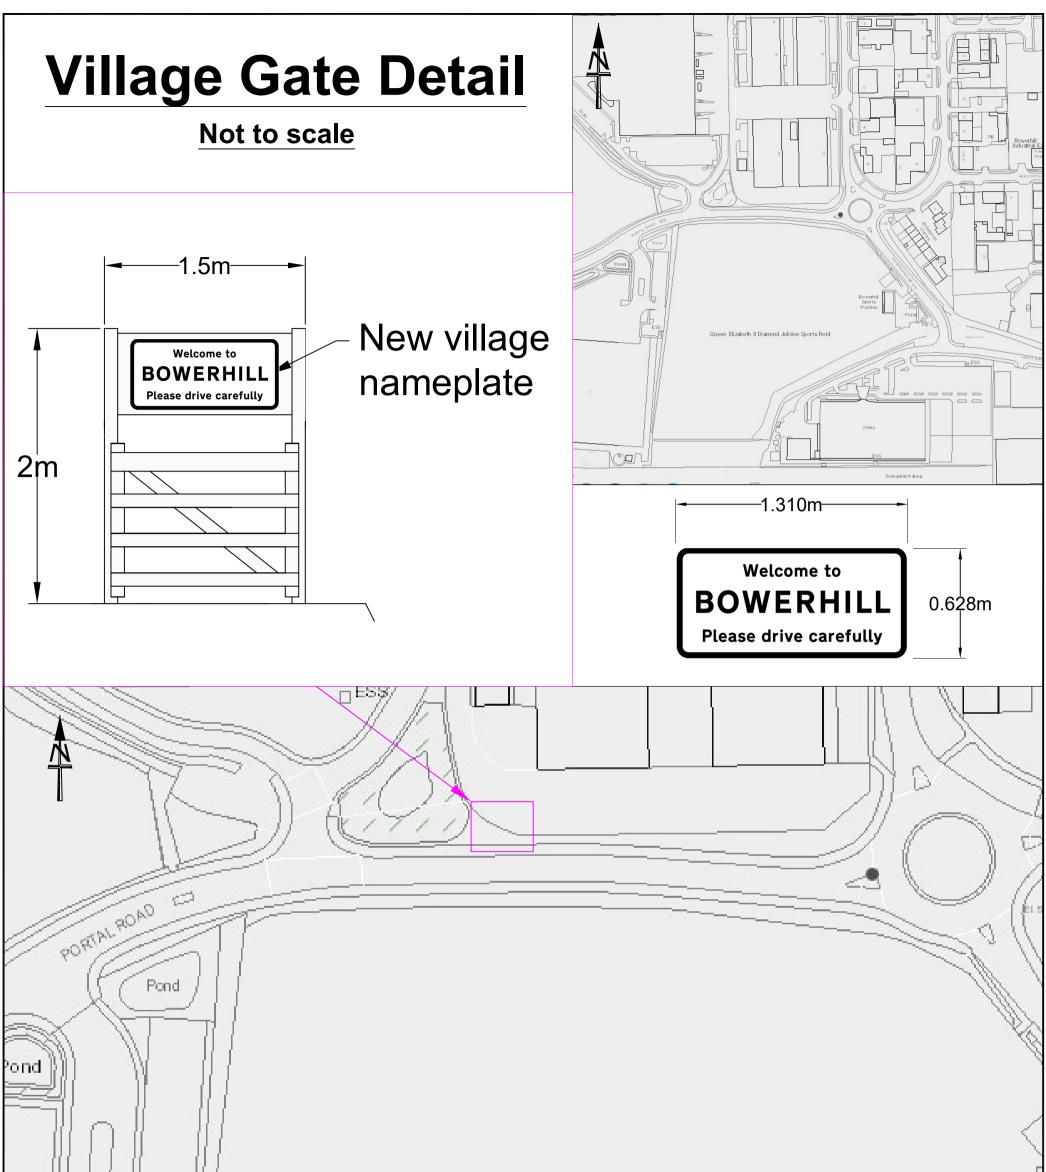

|        |                                                                                                                                                                                                                                                                                                                                                                                                            |                     |                        | S                                      | werhil<br>ports<br>avilion |         |
|--------|------------------------------------------------------------------------------------------------------------------------------------------------------------------------------------------------------------------------------------------------------------------------------------------------------------------------------------------------------------------------------------------------------------|---------------------|------------------------|----------------------------------------|----------------------------|---------|
| NOTES: | Wiltshire Council<br>Traffic & Network Management<br>County Hall, Bythesea Road, Trowbridge                                                                                                                                                                                                                                                                                                                | F                   | PROJECT:               | BOWERHILL VILLAGE GA<br>Å<br>NAMEPLATE | TE                         |         |
|        | County Hain, Bythesea Road, Howhidge<br>Wiltshire, BA14 8JD<br>Tel: 0300 4560100<br>Website: www.wiltshire.gov.uk<br>This map is reproduced from Ordnance Survey on behalf of the<br>Controller of Her Majesty's Stationery Office<br>© Crown copyright.<br>Unauthorised reproduction infringes Crown Copyright<br>and may lead to prosecution or Civil Proceedings.<br>Wiltshire Council (100049050) 2020 | B A                 | DRAWING TI             | DRAWING TITLE:<br>DESIGN PLANS         |                            |         |
|        |                                                                                                                                                                                                                                                                                                                                                                                                            | O 03/23 HPS ORIGINA | L                      |                                        |                            |         |
|        |                                                                                                                                                                                                                                                                                                                                                                                                            | DRAWING PURPOSE:    | SCALES:<br>DRAWING No. | NOT TO SCALE    2022-153/MELK/HPS/D001 | SHEET SIZE:<br>REVISION:   | A3<br>0 |